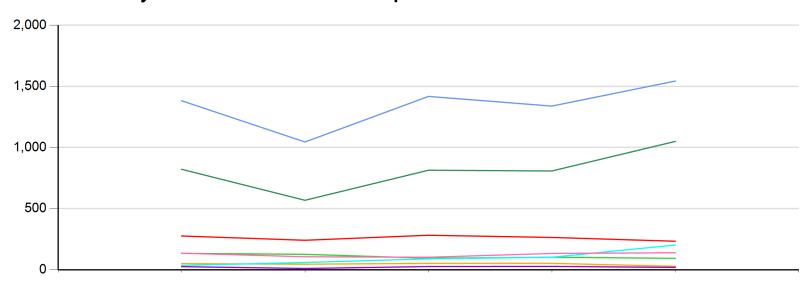

## Fall Enrollment by Other Location - Line Graph

|             | Other Location          | Fall 2019 | Fall 2020 | Fall 2021 | Fall 2022 | Fall 2023 |
|-------------|-------------------------|-----------|-----------|-----------|-----------|-----------|
| Red         | Benton County Other     | 276       | 241       | 282       | 264       | 233       |
| Orange      | Cedar County Other      | 50        | 45        | 52        | 52        | 28        |
| Light Green | Iowa County Other       | 134       | 126       | 94        | 102       | 93        |
| Dark Green  | Johnson County Other    | 822       | 568       | 814       | 808       | 1,050     |
| Light Blue  | Jones County Other      | 35        | 59        | 89        | 102       | 202       |
| Blue        | Linn County Other       | 1,383     | 1,045     | 1,418     | 1,339     | 1,544     |
| Dark Purple | Out of District         | 25        | 10        | 26        | 27        | 19        |
| Pink        | Washington County Other | 135       | 106       | 102       | 133       | 139       |
| Gray        | Study Abroad            | 0         | 0         | 0         | 0         | 0         |
| Beige       | Location Unknown        | 0         | 0         | 0         | 0         | 0         |