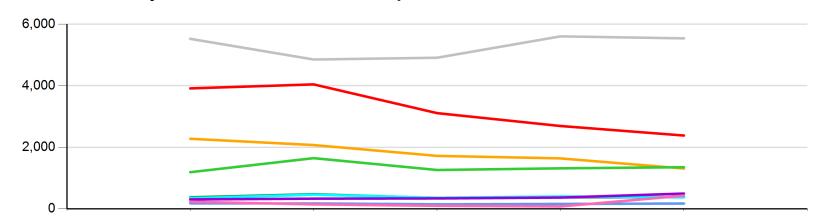

## Fall Enrollment by Student Intent - Line Graph - Prior to Fall 2023

|             | Student Intent              | Fall 2018 | Fall 2019 | Fall 2020 | Fall 2021 | Fall 2022 |
|-------------|-----------------------------|-----------|-----------|-----------|-----------|-----------|
| Red         | Transfer                    | 3,914     | 4,045     | 3,110     | 2,691     | 2,381     |
| Orange      | Enter Job Market            | 2,276     | 2,071     | 1,719     | 1,637     | 1,308     |
| Light Green | Decide On Career            | 1,188     | 1,645     | 1,260     | 1,314     | 1,351     |
| Dark Green  | Self-Improvement            | 371       | 473       | 349       | 369       | 377       |
| Light Blue  | Personal Interest           | 342       | 456       | 357       | 398       | 369       |
| Blue        | Improve Skills for Job      | 175       | 171       | 144       | 156       | 168       |
| Purple      | Change Career               | 302       | 327       | 335       | 362       | 493       |
| Pink        | Certification Licensure     | 227       | 140       | 94        | 73        | 425       |
| Gray        | Undecided, Unknown or Other | 5,527     | 4,854     | 4,912     | 5,607     | 5,542     |