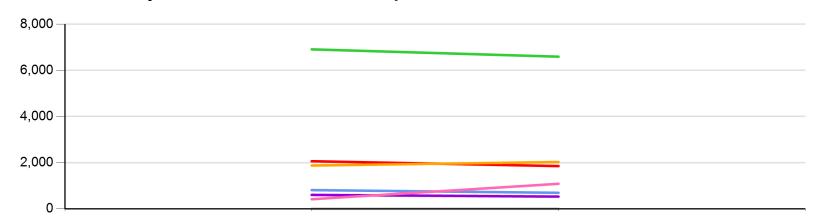

## Fall Enrollment by Student Intent - Line Graph

|             | Student Intent                         | Fall 2023 | Fall 2024 |  |
|-------------|----------------------------------------|-----------|-----------|--|
| Red         | Transfer                               | 2,061     | 1,849     |  |
| Orange      | Start or Change Careers                | 1,873     | 2,025     |  |
| Light Green | Explore Careers                        | 6,912     | 6,595     |  |
| Blue        | Self-Improvement/<br>Personal Interest | 807       | 690       |  |
| Purple      | Skills/Certificate/License             | 599       | 525       |  |
| Pink        | Earn PS Credits in HS                  | 410       | 1081      |  |
| Gray        | Unknown                                | 0         | 0         |  |