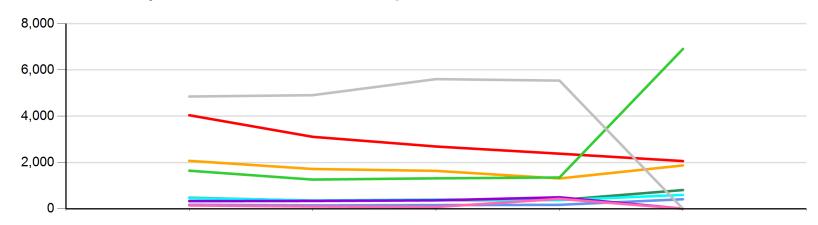

## Fall Enrollment by Student Intent - Line Graph

|             | Student Intent                 | Fall 2019 | Fall 2020 | Fall 2021 | Fall 2022 | Fall 2023 |
|-------------|--------------------------------|-----------|-----------|-----------|-----------|-----------|
| Red         | Transfer                       | 4,045     | 3,110     | 2,691     | 2,381     | 2,061     |
| Orange      | Enter Job Market               | 2,071     | 1,719     | 1,637     | 1,308     | 1,873     |
| Light Green | Decide On Career               | 1,645     | 1,260     | 1,314     | 1,351     | 6,912     |
| Dark Green  | Self Improvement               | 473       | 349       | 369       | 377       | 807       |
| Light Blue  | Personal Interest              | 456       | 357       | 398       | 369       | 599       |
| Blue        | Improve Skills For<br>Job      | 171       | 144       | 156       | 168       | 410       |
| Purple      | Change Career                  | 327       | 335       | 362       | 493       | 0         |
| Pink        | Certification<br>Licensure     | 140       | 94        | 73        | 425       | 0         |
| Gray        | Undecided,<br>Unknown Or Other | 4,854     | 4,912     | 5,607     | 5,542     | 0         |