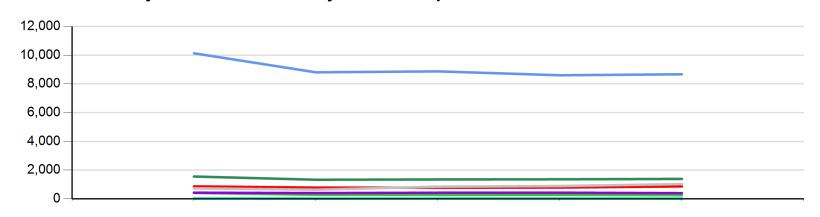

## Fall Enrollment by Race and Ethnicity - Line Graph

|             | Race/Ethnicity          | Fall 2019 | Fall 2020 | Fall 2021 | Fall 2022 | Fall 2023 |
|-------------|-------------------------|-----------|-----------|-----------|-----------|-----------|
| Red         | Hispanic                | 864       | 776       | 773       | 787       | 867       |
| Orange      | American Indian         | 42        | 38        | 42        | 48        | 47        |
| Light Green | Asian                   | 413       | 281       | 281       | 280       | 259       |
| Dark Green  | Black                   | 1,553     | 1,329     | 1,348     | 1,361     | 1,386     |
| Light Blue  | Pacific Islander        | 17        | 12        | 22        | 18        | 14        |
| Blue        | White                   | 10,136    | 8,809     | 8,875     | 8,605     | 8,672     |
| Dark Purple | Two or More Races       | 425       | 399       | 422       | 426       | 393       |
| Gray        | Not Given or<br>Unknown | 732       | 636       | 844       | 889       | 1,024     |