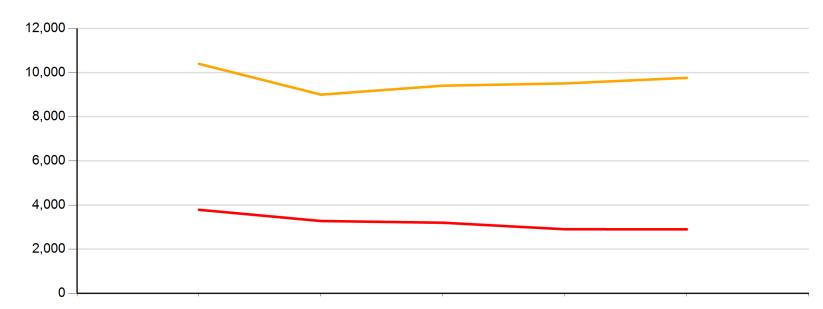

## Fall Enrollment by Economically Disadvantaged Status - Line Graph

|        | Economically<br>Disadvantaged<br>Status | Fall 2019 | Fall 2020 | Fall 2021 | Fall 2022 | Fall 2023 |
|--------|-----------------------------------------|-----------|-----------|-----------|-----------|-----------|
| Red    | Economically<br>Disadvantaged           | 3,786     | 3,278     | 3,200     | 2,905     | 2,899     |
| Orange | Not Economically<br>Disadvantaged       | 111 346   | 9,002     | 9,407     | 9,509     | 9,763     |