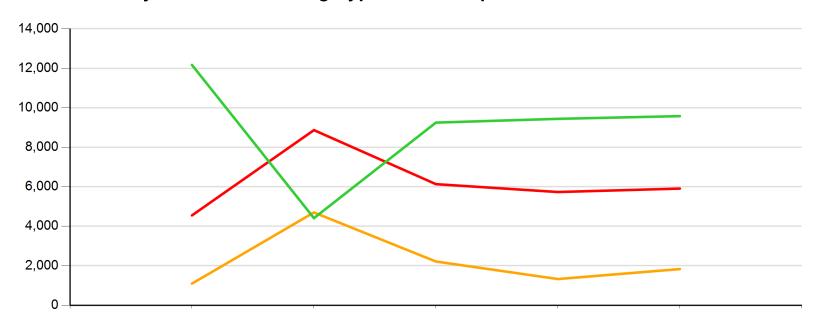

## Fall Enrollment by Distance Learning Type - Line Graph

|             | Distance Learning<br>Type | Fall 2019 | Fall 2020 | Fall 2021 | Fall 2022 | Fall 2023 |
|-------------|---------------------------|-----------|-----------|-----------|-----------|-----------|
| Red         | 100% Web-Based            | 4,549     | 8,868     | 6,132     | 5,733     | 5,907     |
| Orange      | <100% Web-Based           | 1,094     | 4,698     | 2,213     | 1,325     | 1,830     |
| Light Green | 0% Web-Based              | 12,170    | 4,411     | 9,249     | 9,439     | 9,577     |

NOTE: The total count is less than the sum of each learning type count due to students taking more than one type of distance learning course.

Kirkwood Community College. State of Iowa Department of Education Management Information System (MIS) Reporting: Fall Credit Course File.