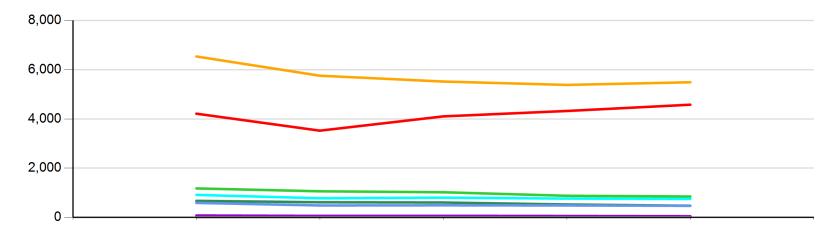

## Fall Enrollment by Age - Line Graph

|             | Age              | Fall 2019 | Fall 2020 | Fall 2021 | Fall 2022 | Fall 2023 |
|-------------|------------------|-----------|-----------|-----------|-----------|-----------|
| Red         | Age 17 and Under | 4,213     | 3,523     | 4,103     | 4,322     | 4,577     |
| Orange      | Age 18 - 22      | 6,535     | 5,754     | 5,517     | 5,380     | 5,488     |
| Light Green | Age 23 - 26      | 1,178     | 1,061     | 1,022     | 878       | 849       |
| Dark Green  | Age 27 - 30      | 673       | 616       | 605       | 526       | 475       |
| Light Blue  | Age 31 - 39      | 916       | 778       | 803       | 765       | 752       |
| Blue        | Age 40 - 55      | 590       | 486       | 492       | 485       | 473       |
| Purple      | Age Over 55      | 77        | 62        | 65        | 58        | 48        |
| Gray        | Age Unknown      | 0         | 0         | 0         | 0         | 0         |