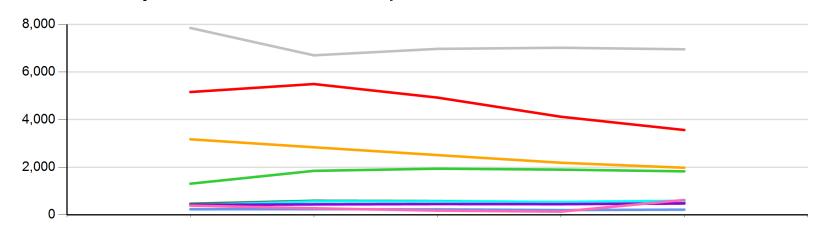

## Academic Year by Student Intent - Line Graph - Prior to 2022-2023

|             | Student Intent              | 2017-2018 | 2018-2019 | 2019-2020 | 2020-2021 | 2021-2022 |
|-------------|-----------------------------|-----------|-----------|-----------|-----------|-----------|
| Red         | Transfer                    | 5,161     | 5,497     | 4,928     | 4,123     | 3,565     |
| Orange      | Enter Job Market            | 3,176     | 2,840     | 2,513     | 2,191     | 1,980     |
| Light Green | Decide On Career            | 1,310     | 1,850     | 1,940     | 1,902     | 1,829     |
| Dark Green  | Self-Improvement            | 470       | 593       | 581       | 534       | 528       |
| Light Blue  | Personal Interest           | 402       | 564       | 569       | 545       | 592       |
| Blue        | Improve Skills for Job      | 237       | 241       | 232       | 202       | 220       |
| Purple      | Change Career               | 419       | 440       | 454       | 449       | 478       |
| Pink        | Certification Licensure     | 388       | 278       | 179       | 135       | 627       |
| Gray        | Undecided, Unknown or Other | 7853      | 6703      | 6974      | 7021      | 6956      |