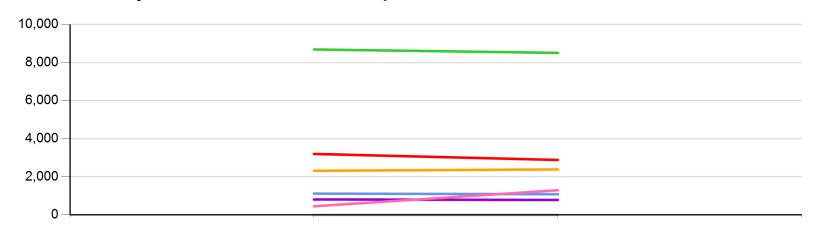

## Academic Year by Student Intent - Line Graph

|             | Student Intent                         | 2022-2023 | 2023-2024 |  |
|-------------|----------------------------------------|-----------|-----------|--|
| Red         | Transfer                               | 3,201     | 2,884     |  |
| Orange      | Start or Change Careers                | 2,316     | 2,387     |  |
| Light Green | Explore Careers                        | 8,686     | 8,507     |  |
| Blue        | Self-Improvement/<br>Personal Interest | 1,116     | 1,085     |  |
| Purple      | Skills/Certificate/License             | 811       | 782       |  |
| Pink        | Earn PS Credits in HS                  | 451       | 1294      |  |
| Gray        | Unknown                                | 0         | 0         |  |