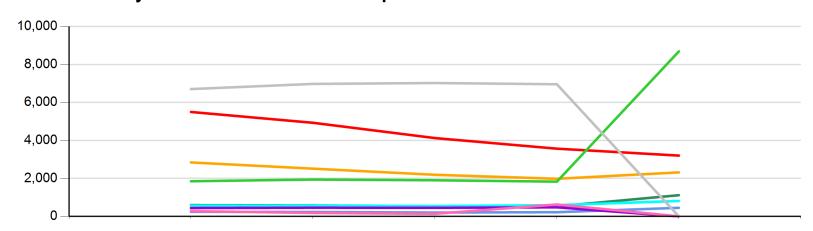

## Academic Year by Student Intent - Line Graph

|             | Student Intent                 | 2018-2019 | 2019-2020 | 2020-2021 | 2021-2022 | 2022-2023 |
|-------------|--------------------------------|-----------|-----------|-----------|-----------|-----------|
| Red         | Transfer                       | 5,497     | 4,928     | 4,123     | 3,565     | 3,201     |
| Orange      | Enter Job Market               | 2,840     | 2,513     | 2,191     | 1,980     | 2,316     |
| Light Green | Decide On Career               | 1,850     | 1,940     | 1,902     | 1,829     | 8,686     |
| Dark Green  | Self Improvement               | 593       | 581       | 534       | 528       | 1,116     |
| Light Blue  | Personal Interest              | 564       | 569       | 545       | 592       | 811       |
| Blue        | Improve Skills For<br>Job      | 241       | 232       | 202       | 220       | 451       |
| Purple      | Change Career                  | 440       | 454       | 449       | 478       | 0         |
| Pink        | Certification<br>Licensure     | 278       | 179       | 135       | 627       | 0         |
| Gray        | Undecided,<br>Unknown Or Other | 6703      | 6974      | 7021      | 6956      | 0         |