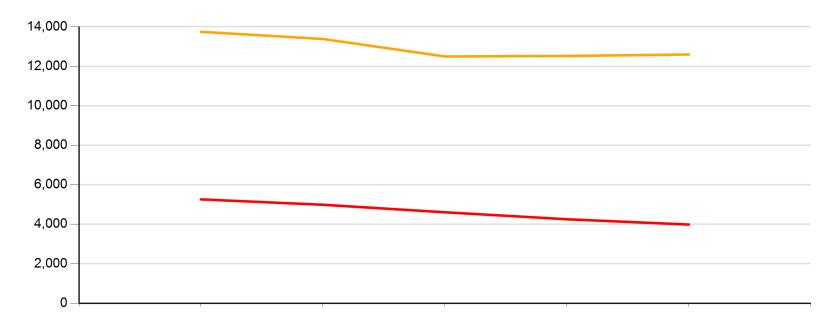

## Academic Year by Economically Disadvantaged Status - Line Graph

|        | Economically<br>Disadvantaged<br>Status | 2018-2019 | 2019-2020 | 2020-2021 | 2021-2022 | 2022-2023 |
|--------|-----------------------------------------|-----------|-----------|-----------|-----------|-----------|
| Red    | Economically<br>Disadvantaged           | 5,259     | 4,987     | 4,605     | 4,252     | 3,983     |
| Orange | Not Economically<br>Disadvantaged       | 13 //1/   | 13,383    | 12,497    | 12,523    | 12,598    |