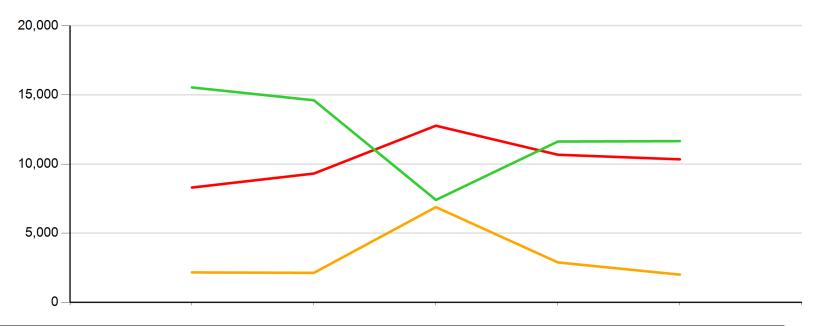

## Academic Year by Distance Learning Type - Line Graph

|             | Distance Learning<br>Type | 2018-2019 | 2019-2020 | 2020-2021 | 2021-2022 | 2022-2023 |
|-------------|---------------------------|-----------|-----------|-----------|-----------|-----------|
| Red         | 100% Web-Based            | 8,297     | 9,309     | 12,771    | 10,670    | 10,337    |
| Orange      | <100% Web-Based           | 2,157     | 2,124     | 6,881     | 2,880     | 1,995     |
| Light Green | 0% Web-Based              | 15,540    | 14,611    | 7,400     | 11,625    | 11,655    |

NOTE: The total count is less than the sum of each learning type count due to students taking more than one type of distance learning course.

Kirkwood Community College. State of Iowa Department of Education Management Information System (MIS) Reporting: Academic Year Credit Course File.