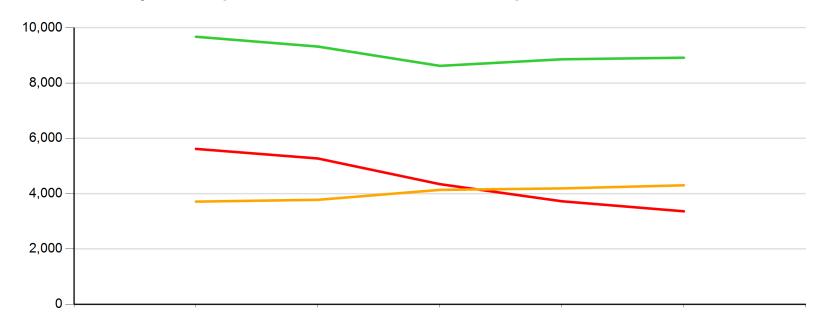

## Academic Year by Developmental Math Status - Line Graph

|             | Developmental Math | 2018-2019 | 2019-2020 | 2020-2021 | 2021-2022 | 2022-2023 |
|-------------|--------------------|-----------|-----------|-----------|-----------|-----------|
| Red         | Yes                | 5,619     | 5,272     | 4,343     | 3,724     | 3,361     |
| Orange      | No                 | 3,711     | 3,777     | 4,136     | 4,190     | 4,302     |
| Light Green | Unknown            | 9,676     | 9,321     | 8,623     | 8,861     | 8,918     |