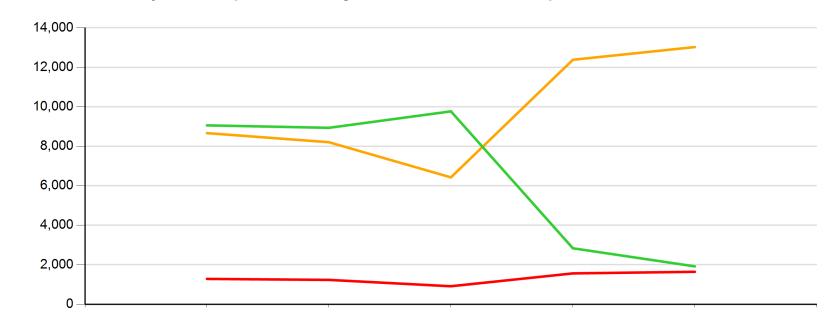

## Academic Year by Developmental English Status - Line Graph

|             | Developmental<br>English | 2018-2019 | 2019-2020 | 2020-2021 | 2021-2022 | 2022-2023 |
|-------------|--------------------------|-----------|-----------|-----------|-----------|-----------|
| Red         | Yes                      | 1,281     | 1,231     | 910       | 1,561     | 1,641     |
| Orange      | No                       | 8,666     | 8,205     | 6,424     | 12,381    | 13,024    |
| Light Green | Unknown                  | 9,059     | 8,934     | 9,768     | 2,833     | 1,916     |